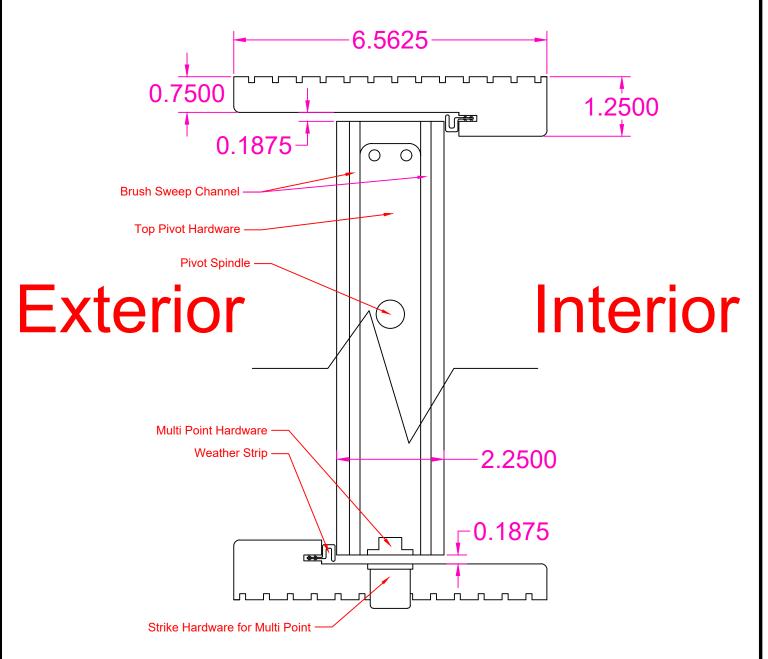

TITLE

6 9/16 Jamb

| Revisions |             |      | l       |          |
|-----------|-------------|------|---------|----------|
| Rev. #    | Description | Date | by Whom | LA       |
|           |             |      |         | DR<br>BY |
|           |             |      |         |          |
|           |             |      |         |          |

DRAWING NO. Simpson Pivot System Top View

LAYOUT N/A | SCALE NTS | PATTERN # N/A

DRAWN EEE | DATE | 08/18/2023

**Simpson®**